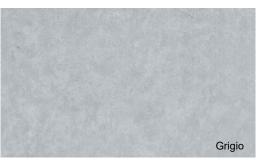

## Glazed Porcelain with Inkjet Printing Technology- Wall/Floor

|          |                       | SIZE (MM)   | (p/sqm - for reference) | p/pc   |
|----------|-----------------------|-------------|-------------------------|--------|
| YF600593 | Marfil, Matt R9 🏽 🖫 逢 | 600x600x9.5 | 1,750.00                | 630.00 |
| YF601921 | Sand, Matt R9 🌘 💽     |             |                         |        |
| YF601925 | Grigio, Matt R9 🌘 🍹   |             |                         |        |