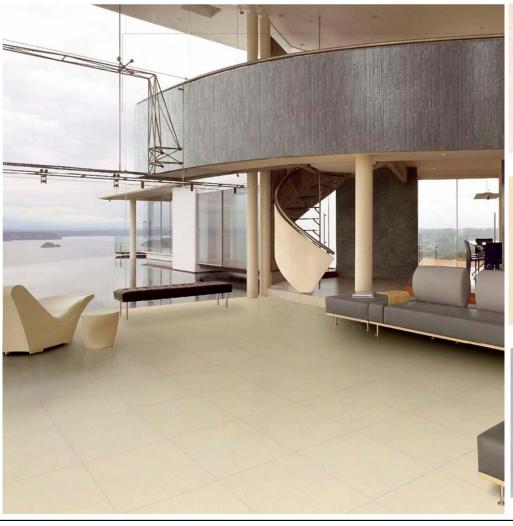

## **REFINED ORCHID**

## Glazed Porcelain with Inkjet Printing Technology- Wall/Floor

|          |                       | SIZE (MM)   | (p/sqm - for reference) | p/pc   |
|----------|-----------------------|-------------|-------------------------|--------|
| YF600593 | Marfil, Matt R9 🏽 🖫 逢 | 600x600x9.5 | 1,750.00                | 630.00 |
| YF601921 | Sand, Matt R9 🌘 💽     |             |                         |        |
| YF601925 | Grigio, Matt R9 🌘 🍹   |             |                         |        |

## **Design Trend: STONE**

SUGGESTED APPLICATIONS

**NUMBER OF PATTERNS** 

**TILE SHADE VARIATION** 

LOW SHADE VARIATION

**MADE IN CHINA** 