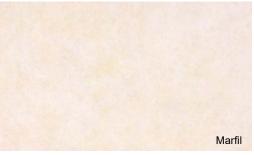

## Glazed Porcelain with Inkjet Printing Technology- Wall/Floor

|          |                       | SIZE (MM)   | (p/sqm - for reference) | p/pc   |
|----------|-----------------------|-------------|-------------------------|--------|
| YF600593 | Marfil, Matt R9 🏽 🖫 逢 | 600x600x9.5 | 1,750.00                | 630.00 |
| YF601921 | Sand, Matt R9 🌘 💽     |             |                         |        |
| YF601925 | Grigio, Matt R9 🌘 🍹   |             |                         |        |