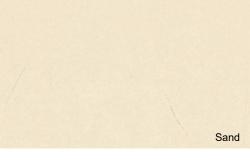

## Glazed Porcelain with Inkjet Printing Technology- Wall/Floor

|          |                       | SIZE (MM)   | (p/sqm - for reference) | p/pc   |
|----------|-----------------------|-------------|-------------------------|--------|
| YF600593 | Marfil, Matt R9 🏽 🖫 逢 | 600x600x9.5 | 1,750.00                | 630.00 |
| YF601921 | Sand, Matt R9 🌘 💽     |             |                         |        |
| YF601925 | Grigio, Matt R9 🌘 🍹   |             |                         |        |